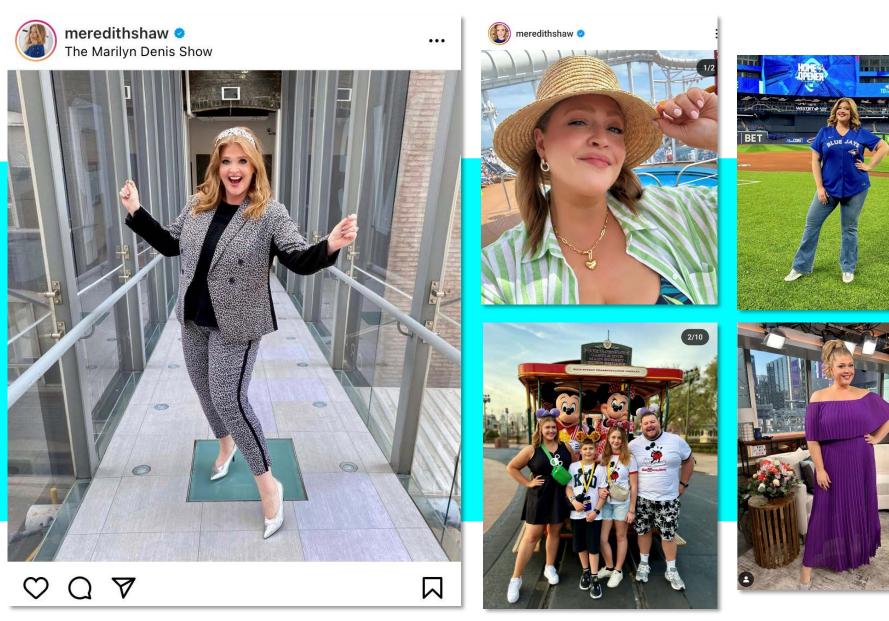

Meredith has previously appeared as a style expert and co-host on CTV's The Social, Your Morning, The Marilyn Denis Show, and Etalk.

BY S/ TEAM January 9, 2024