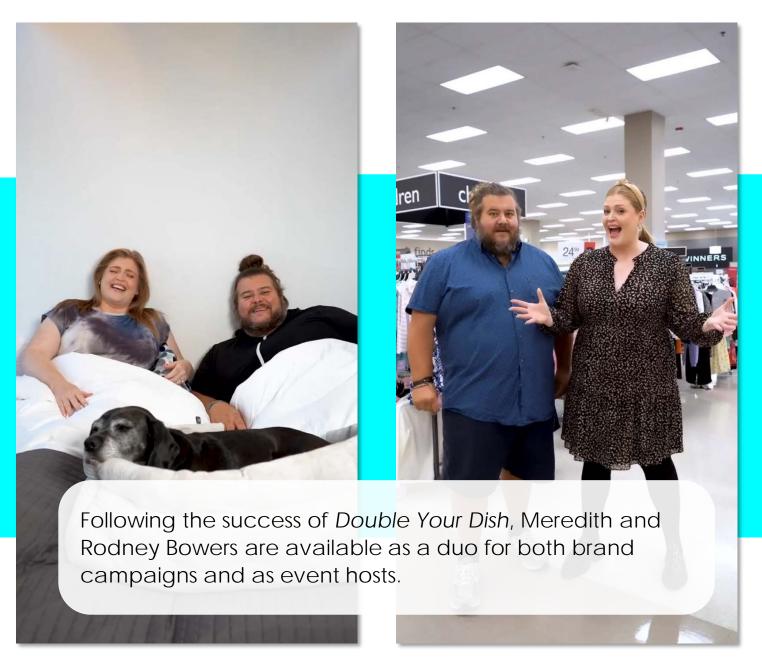

In 2020, Meredith, alongside her fiancé Chef Rodney Bowers, became the host of CTV's *Double Your Dish*. Viewers were invited into their home kitchen to learn how to create two very different recipes from the same base ingredients.